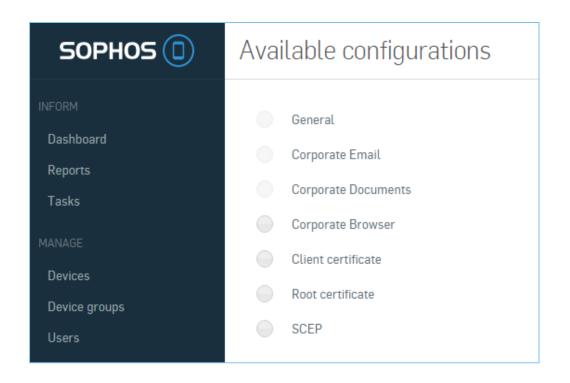

## **Overview of Sophos Mobile Control**

- Deployment of Apps
  - Upload applications
  - Link to App store
- Management of devices
  - Inventory management
  - Locate, Lock and wipe etc.
- Over-the-Air configuration
  - Configuration of password & security
  - Wi-Fi & VPN configuration
  - Email and identity configuration
  - Compliance enforcement
- Supported OS
  - o iOS, Android (Extended support for Samsung, LG, Sony), Windows Phone/Mobile, Windows 10 Desktop
- DEP, VPP, KNOX Support