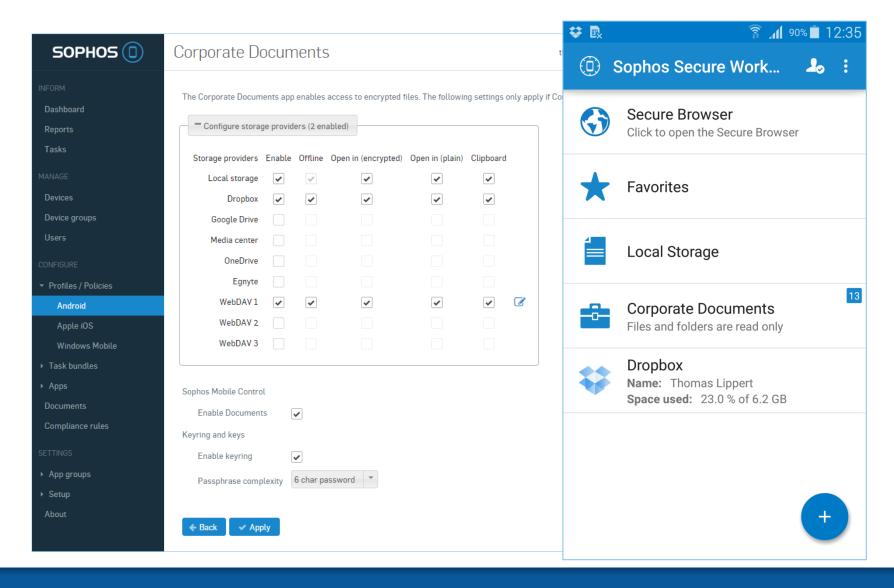

## **Mobile Content Management**

- Controlled access to files and cloud storage
- Enable Secure Collaboration
  - Document sharing with desktop devices
  - Editing/annotations
  - Document publishing
- Document Security
  - Admin-controlled external access
  - User-centric encryption per file
- Corporate Browser
- Cloud Services
  - Dropbox, Box, Google Drive, OneDrive, Egnyte, WebDAV, OwnCloud, OneDrive Business, SharePoint online (Office365)

## **Secure Workspace – Documents**