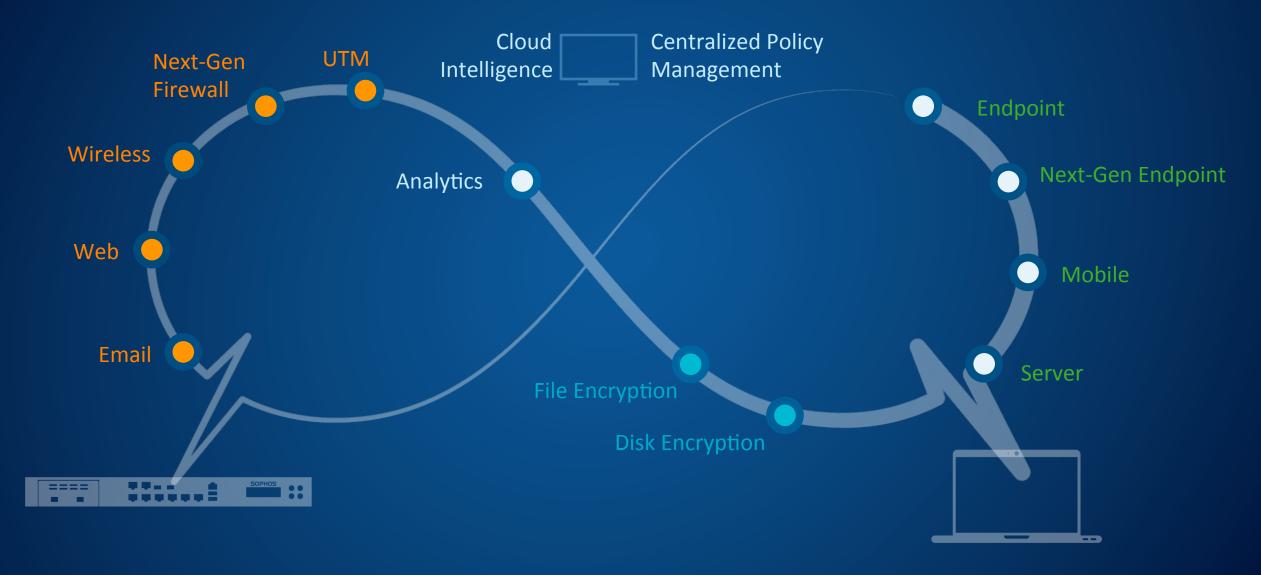

## It's Time to Synchronize Security

## Simplicity through integration

"A single solution is better for security" - Gartner, in ComputerWorld 2014