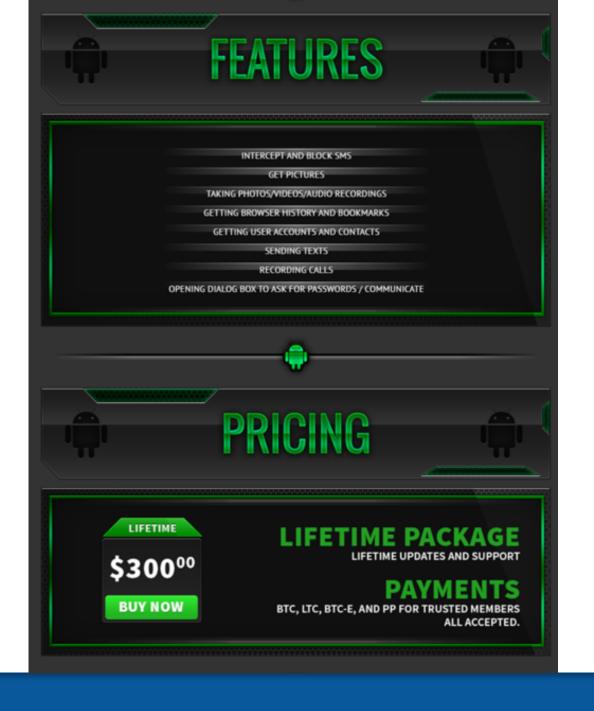

## **Android Malware**

## How to hide your malware

Android RAT (Remote access trojan)

# Top 3

- Email address
  - Username
  - Password
    - Domain