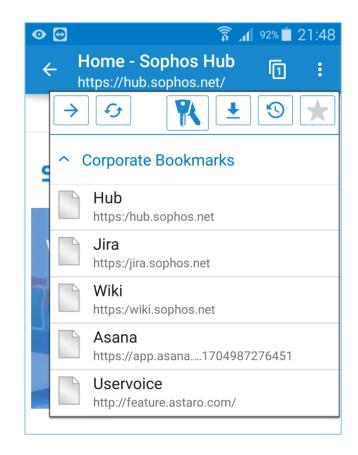

esktop
- DEP, VPP, KNOX Support



## **Sophos Secure Containers**

- Ease of implementation with single container policy
- Separation of Corporate and Personal data
- Easy to provision email
- Native email experience
  - Android
  - o iOS
- Flexible security parameters
- Integrated security settings



## **Mobile Content Management**

- Controlled access to files and cloud storage
- Enable Secure Collaboration
  - Document sharing with desktop devices
  - Editing/annotations
  - Document publishing
- Document Security
  - Admin-controlled external access
  - User-centric encryption per file
- Corporate Browser
- Cloud Services
  - Dropbox, Box, Google Drive, OneDrive, Egnyte, WebDAV, OwnCloud, OneDrive Business, SharePoint online (Office365)



## Secure Workspace – Corporate Browser







## **Secure Workspace – Documents**



## **Sophos Secure Containers**



## **Today's threat landscape**

### Threat Analysis Simulator

Every day, SophosLabs' state of the art, big data analytics system processes millions of files, emails, URLs, and other data points.



#### Spam Messages

3 million spam messages per day





#### Suspicious Android Apps

11,000 new suspicious Android apps per day





#### Suspicious File Samples

350,000 new suspicious samples per day





#### **URLs and Domains**

1 million URLs and 100,000 domains per day







## **Mobile Security**





### **Best Protection Award - 2015**



### 100% Protection 11 times in a row



## Demo

## **Android Malware**



## How to hide your malware









Android RAT (Remote access trojan)





# Top 3