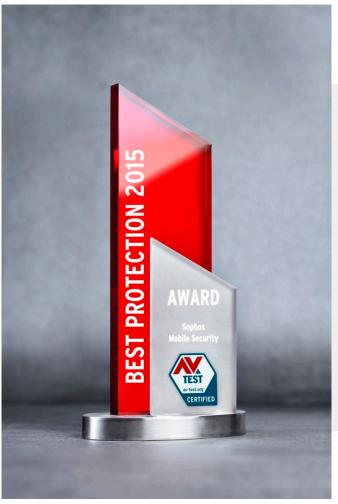

rvices
  - Dropbox, Box, Google Drive, OneDrive, Egnyte, WebDAV, OwnCloud, OneDrive Business, SharePoint online (Office365)



## Secure Workspace – Corporate Browser







## **Secure Workspace – Documents**



## **Sophos Secure Containers**



## **Today's threat landscape**

### Threat Analysis Simulator

Every day, SophosLabs' state of the art, big data analytics system processes millions of files, emails, URLs, and other data points.



#### Spam Messages

3 million spam messages per day





#### Suspicious Android Apps

11,000 new suspicious Android apps per day





#### Suspicious File Samples

350,000 new suspicious samples per day





#### **URLs and Domains**

1 million URLs and 100,000 domains per day







## **Mobile Security**





### **Best Protection Award - 2015**



### 100% Protection 11 times in a row



## Demo

## **Android Malware**



## How to hide your malware









Android RAT (Remote access trojan)





# Top 3









- Email address
  - Username
  - Password
    - Domain

## Demo

# SOPHOS Security made simple.