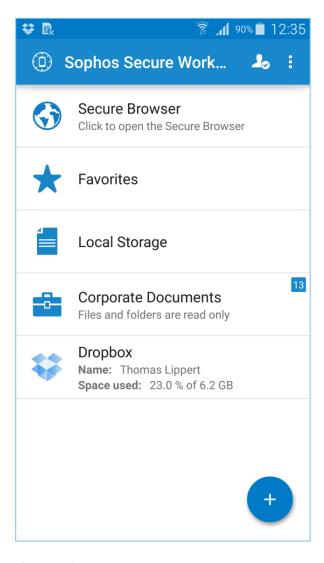

## **Sophos Secure Containers**

- Ease of implementation with single container policy
- Separation of Corporate and Personal data
- Easy to provision email
- Native email experience
  - Android
  - o iOS
- Flexible security parameters
- Integrated security settings

## **Mobile Content Management**

- Controlled access to files and cloud storage
- Enable Secure Collaboration
  - Document sharing with desktop devices
  - Editing/annotations
  - Document publishing
- Document Security
  - Admin-controlled external access
  - User-centric encryption per file
- Corporate Browser
- Cloud Services
  - Dropbox, Box, Google Drive, OneDrive, Egnyte, WebDAV, OwnCloud, OneDrive Business, SharePoint online (Office365)

## Secure Workspace – Corporate Browser

## **Secure Workspace – Documents**

## **Sophos Secure Containers**