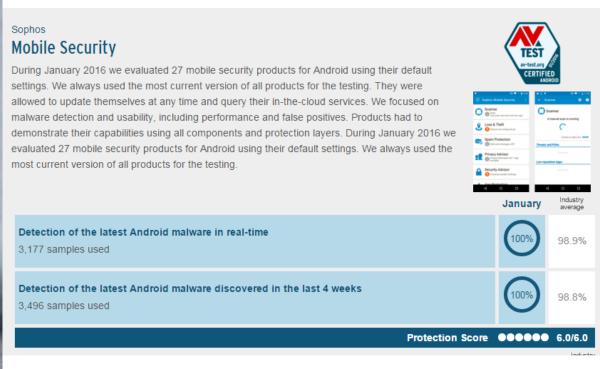

## **Mobile Security**

### **Best Protection Award - 2015**

### 100% Protection 11 times in a row