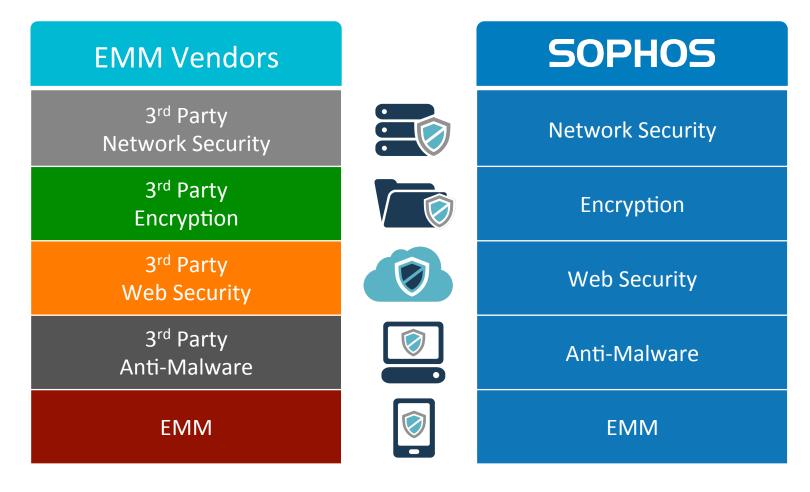

## It's Time to Synchronize Security

## Simplicity through integration

"A single solution is better for security" - Gartner, in ComputerWorld 2014