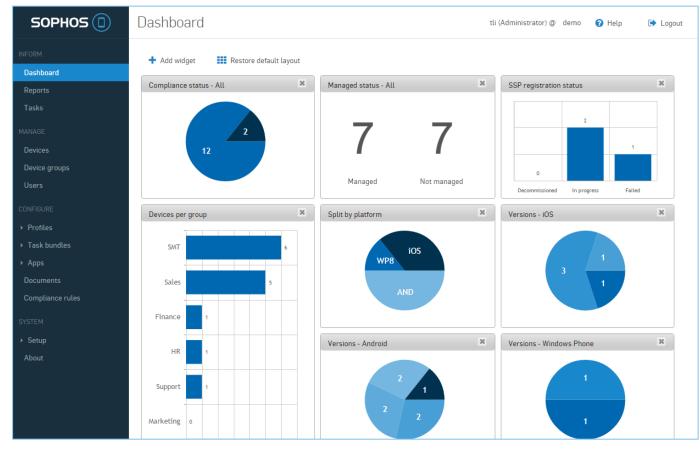

## **Overview of Sophos Mobile Control**

- Deployment of Apps
  - Upload applications
  - Link to App store
- Management of devices
  - Inventory management
  - Locate, Lock and wipe etc.
- Over-the-Air configuration
  - Configuration of password & security
  - Wi-Fi & VPN configuration
  - Email and identity configuration
  - Compliance enforcement
- Supported OS
  - o iOS, Android (Extended support for Samsung, LG, Sony), Windows Phone/Mobile, Windows 10 Desktop
- DEP, VPP, KNOX Support