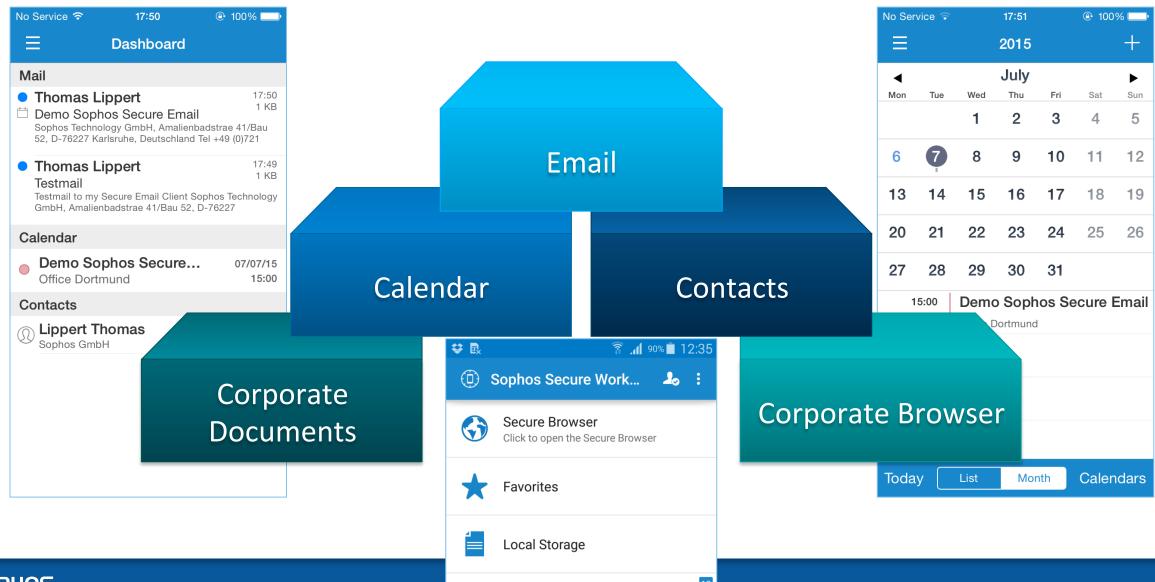

## **Sophos Secure Containers**

- Ease of implementation with single container policy
- Separation of Corporate and Personal data
- Easy to provision email
- Native email experience
  - Android
  - o iOS
- Flexible security parameters
- Integrated security settings

## **Sophos Secure Containers**