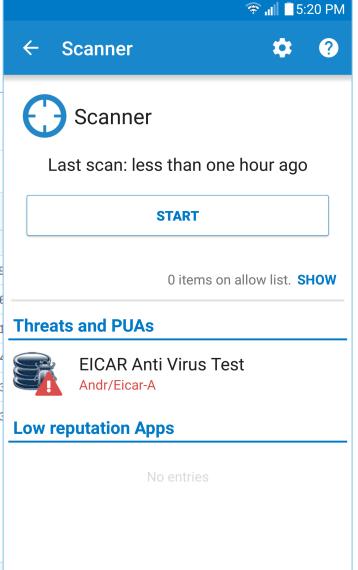

per file
- Corporate Browser
- Cloud Services
  - Dropbox, Box, Google Drive, OneDrive, Egnyte, WebDAV, OwnCloud, OneDrive Business, SharePoint online (Office365)



## Secure Workspace – Corporate Browser







## **Secure Workspace – Documents**



## **Sophos Secure Containers**



## **Today's threat landscape**

### Threat Analysis Simulator

Every day, SophosLabs' state of the art, big data analytics system processes millions of files, emails, URLs, and other data points.



#### Spam Messages

3 million spam messages per day





#### Suspicious Android Apps

11,000 new suspicious Android apps per day





#### Suspicious File Samples

350,000 new suspicious samples per day





#### **URLs and Domains**

1 million URLs and 100,000 domains per day







## **Mobile Security**





### **Best Protection Award - 2015**



### 100% Protection 11 times in a row



## Demo

## **Android Malware**



## How to hide your malware









Android RAT (Remote access trojan)





# Top 3









- Email address
  - Username
  - Password
    - Domain

## Demo

# SOPHOS Security made simple.