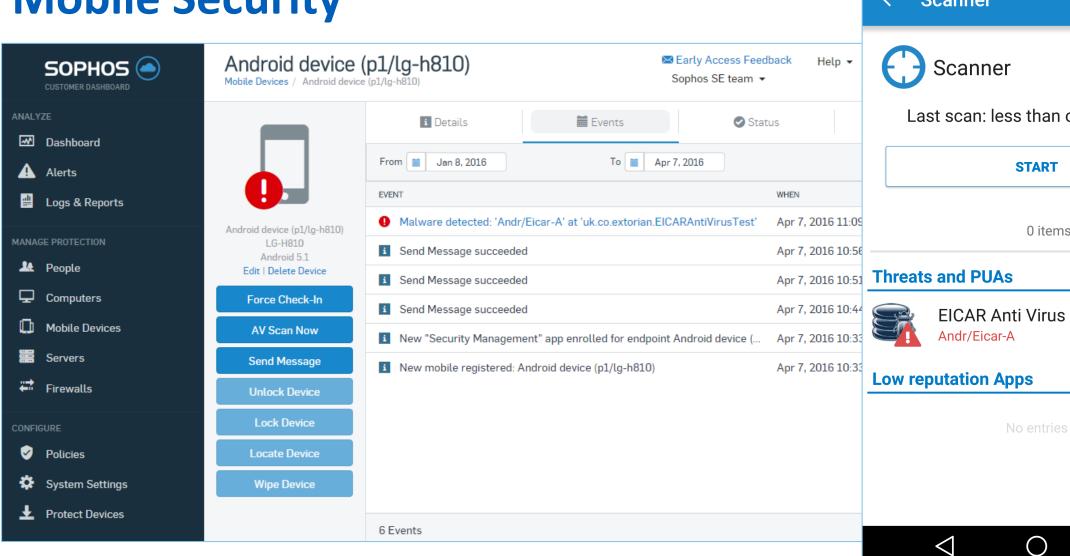

on per file
- Corporate Browser
- Cloud Services
  - Dropbox, Box, Google Drive, OneDrive, Egnyte, WebDAV, OwnCloud, OneDrive Business, SharePoint online (Office365)



## Secure Workspace – Corporate Browser







## **Secure Workspace – Documents**



## **Sophos Secure Containers**



## **Today's threat landscape**

### Threat Analysis Simulator

Every day, SophosLabs' state of the art, big data analytics system processes millions of files, emails, URLs, and other data points.



#### Spam Messages

3 million spam messages per day





#### Suspicious Android Apps

11,000 new suspicious Android apps per day





#### Suspicious File Samples

350,000 new suspicious samples per day





#### **URLs and Domains**

1 million URLs and 100,000 domains per day







## **Mobile Security**





### **Best Protection Award - 2015**



### 100% Protection 11 times in a row



## Demo

## **Android Malware**



## How to hide your malware









Android RAT (Remote access trojan)





# Top 3









- Email address
  - Username
  - Password
    - Domain

## Demo

# SOPHOS Security made simple.